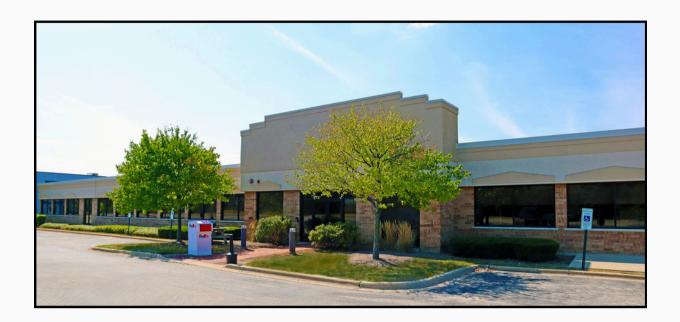

# OFFICE SPACE FOR LEASE - 8,921 SQ. FT. 1075 TRI STATE PARKWAY GURNEE, ILLINOIS

. Available: 8,921 Sq. Ft.

• Building Size: 43,224 Sq. Ft.

Description: Single Story Office Building

• Parking: 6 per 1,000 Sq. Ft.

• Remarks: Corner unit with private entrance and exterior sign opportunity. Great for call center space, corporate office or community/non-profit organizations. Furnishings included. 10 private offices, conference room, lunch/break room and fiber optics. Prime location at I-94 (Tri State Tollway) and Route 132 (Grand Ave) within Grand Tri State Business State Park. Minutes to hotels, banks, PACE bus routes, day care and restaurants.