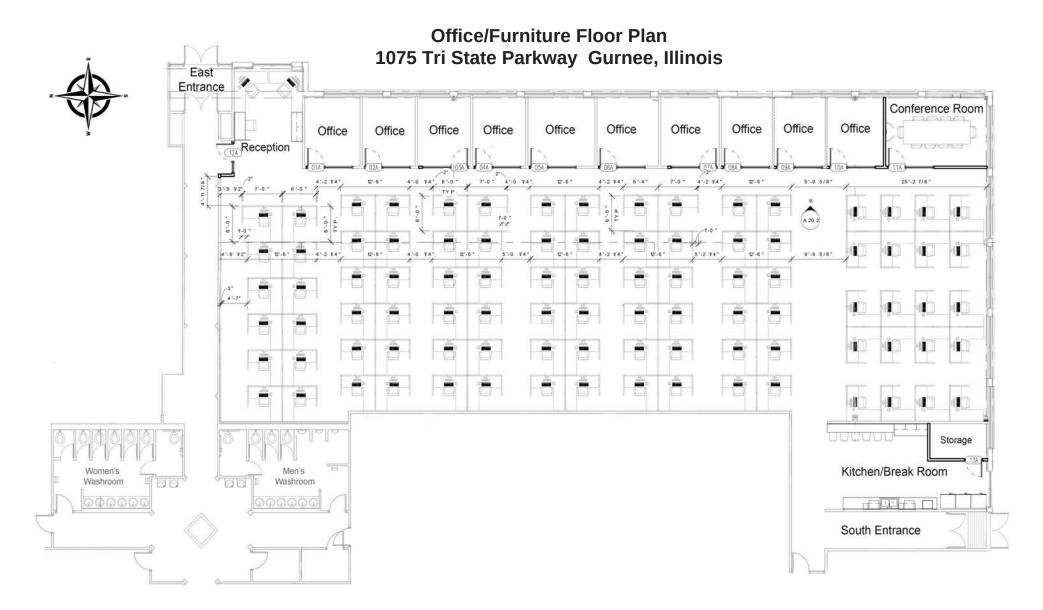

• Remarks: Corner unit with private entrance and exterior sign opportunity. Great for call center space, corporate office or community/non-profit organizations. Furnishings included. 10 private offices, conference room, lunch/break room and fiber optics. Prime location at I-94 (Tri State Tollway) and Route 132 (Grand Ave) within Grand Tri State Business State Park. Minutes to hotels, banks, PACE bus routes, day care and restaurants.

Remarks: Corner unit with private entrance and exterior

Individually Metered

sign opportunity. Great for call center space, corporate office or community/non-profit organizations. Furnishings included. 10 private offices, conference room, lunch/break

room and fiber optics. Prime location at I-94 (Tri State Tollway) and Route 132 (Grand Ave) within Grand Tri State Business

State Park. Minutes to hotels, banks, PACE bus routes, day care

and restaurants.