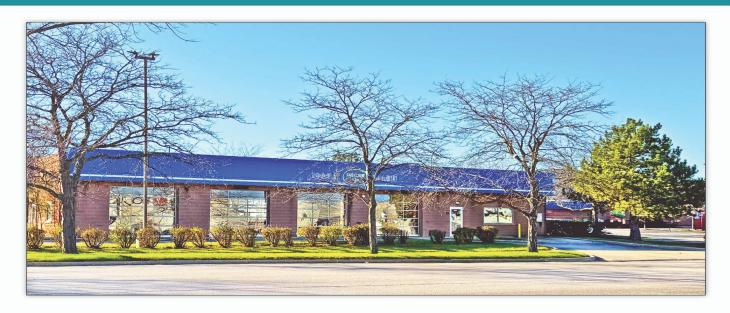

## **COMMERCIAL**

FOR SALE – 6,272 SQ. FT. COMMERCIAL BUILDING ON .83 ACRE PRIME OUTLOT SITE NEAR I-94 6280 GRAND AVENUE GURNEE, ILLINOIS

• Available: 6,272 Sq. Ft. on an .83 acre pad site

• Building Size: 6,272 Sq. Ft. (Including lower level)

# 6,272 SQ. FT. COMMERCIAL BUILDING ON .83 ACRE PRIME OUTLOT SITE NEAR I-94 6280 GRAND AVENUE GURNEE. ILLINOIS

Available: 6,272 Sq. Ft. on an .83 acre pad site

**Building Size:** 6,272 Sq. Ft. (Including lower level)