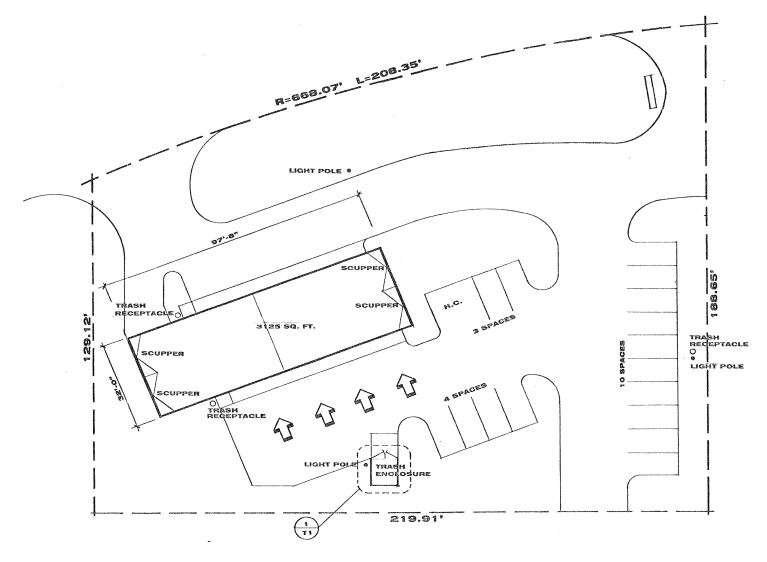

# PARCEL C-5 SITE PLAN 1" = 20'-0"

Above information is subject to verification and no liability for errors or omissions is assumed. Prices subject to change and listing may be withdrawn without notice.