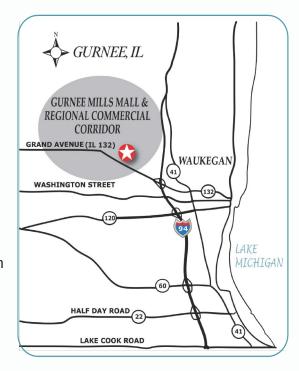

• Traffic Counts: 40,117 Vehicles Per Day on Grand Ave

• Sale Price: \$1,300,000

• Real Estate Taxes: \$4.02 Per Sq. Ft. (2023 Actual)

• Operating Expenses: \$3.00 Per Sq. Ft. (Estimate)

 Remarks: Current use is automotive or an opportunity for redevelopment on a .83 acre pad site. Existing building can be retrofitted to accommodate a wide variety of retail and commercial uses. Prime location in the West Grand Avenue commercial corridor. Highly visible out lot within the Gurnee Mills Regional Mall, the largest outlet and full-price retail shopping destination with over 200 stores and many national retailers. Facility in excellent condition.

redevelopment on a .83 acre pad site. Existing building can be retrofitted to accommodate a wide variety of retail and commercial uses. Prime location in the West Grand Avenue commercial corridor. Highly visible out lot within the Gurnee Mills Regional Mall, the largest outlet and full-price retail shopping destination with over 200 stores and many national retailers. Facility in excellent condition.