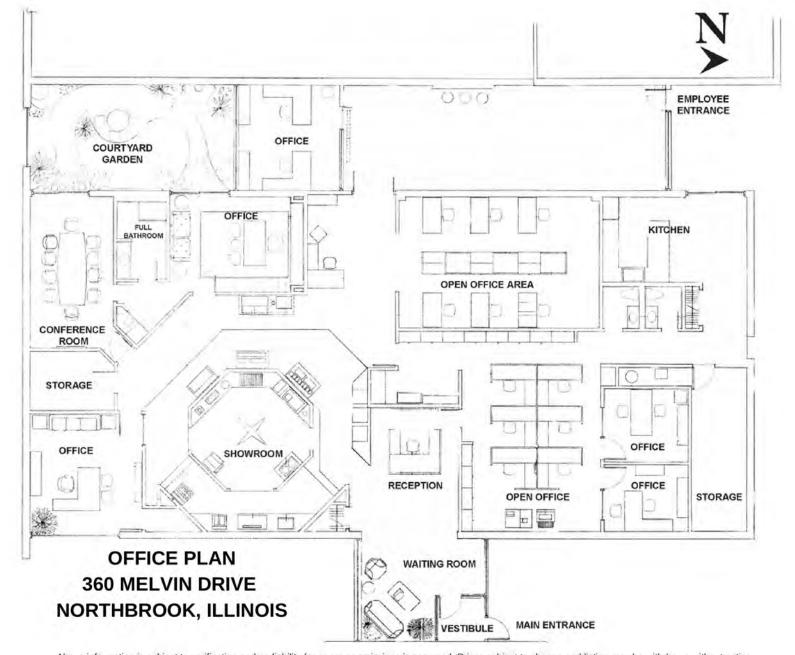

### FOR SALE OR LEASE Industrial/Flex Facility 360 Melvin Drive Northbrook, Illinois

Available: 16,670 Sq. Ft.

**Building Size:** 16,670 Sq. Ft.

Land Area: 1.14 Acres

Office Area: 6,310 Sq. Ft.

Year Built: 1983 With Addition In 1986

**Description:** Masonry, Brick & Block construction

**Heat:** Gas Fired Unit Heaters

**Docks:** One (1) Exterior Dock

**Drive-In Doors:** One (1) 8' x 10'

**Parking:** 30 Space Including 1 Handicapped

**Power:** 400 Amps 120/208 Volts 3PH 4W

Ceiling Height: 17' Clear

Column Spacing: 33' x 35'

Sprinkler System: Standard Response Wet System

**Real Estate Taxes:** \$3.19 per Sq. Ft. (2022 Actual)

**Lease Price:** \$16.00 per Sq. Ft. Modified Gross

**Sale Price:** \$1,925,000 (\$115/SF)

Remarks: Prime location near I-94 Tri State Tollway, Route 43 and Route

41. Corner Lot with highly visible monument sign for company name and logo. Well maintained facility. Security system, LED light fixtures throughout, executive office with full bathroom and landscaped courtyard. Large picture windows throughout office

areas. Occupancy in 30 days.

Above information is subject to verification and no flability for errors or omissions is assumed. Prices subject to change and listing may be withdrawn without notice.