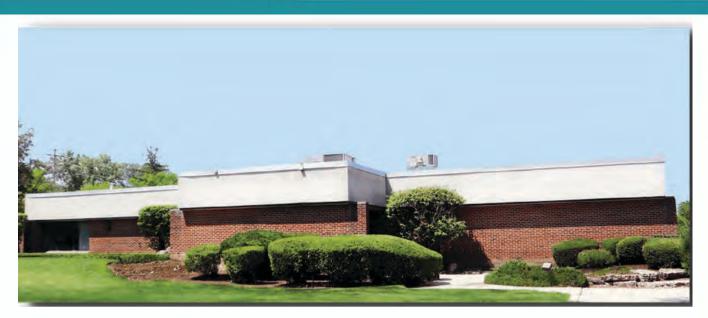

## For Sale or Lease – 16,670 Sq. Ft. Industrial or Flex Facility 360 Melvin Drive Northbrook, IL

Available: 16,670 Sq. Ft. Building Size: 16,670 Sq. ft. Land Area: 1.14 Acres Office Area: 6,310 Sq. Ft.

**Sale Price:** \$1,925,000 (\$115/SF)

Remarks: Prime location near I-94 Tri-State Tollway, Route 43 and Route 41. Corner lot with highly visible monument sign for company name and logo. Well maintained facility. Security system, LED light fixtures throughout, executive office with full bathroom and landscaped courtyard. Large picture windows throughout office areas. Occupancy in 30 days.