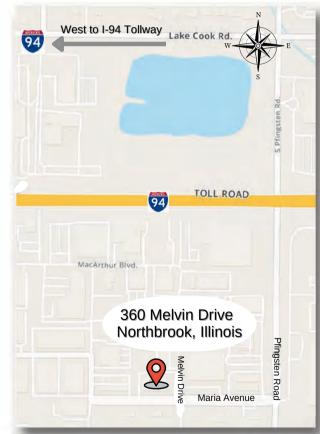

### FOR SALE OR LEASE Industrial/Flex Facility 360 Melvin Drive Northbrook, Illinois

Available: 16,670 Sq. Ft.

**Building Size:** 16,670 Sq. Ft.

Land Area: 1.14 Acres

Office Area: 6,310 Sq. Ft.

Year Built: 1983 With Addition In 1986

**Sale Price:** \$1,925,000 (\$115/SF)

Remarks: Prime location near I-94 Tri State Tollway, Route 43 and Route

41. Corner Lot with highly visible monument sign for company name and logo. Well maintained facility. Security system, LED light fixtures throughout, executive office with full bathroom and landscaped courtyard. Large picture windows throughout office

areas. Occupancy in 30 days.

Above information is subject to verification and no flability for errors or omissions is assumed. Prices subject to change and listing may be withdrawn without notice.