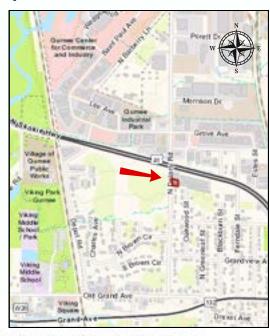

### AERIAL 4,180 SQ. FT. OFFICE/COMMERCIAL BUILDING 1125 N. DELANY ROAD GURNEE, ILLINOIS

Above information is subject to verification and no liability for errors or omissions is assumed. Prices subject to change and listing may be withdrawn without notice.