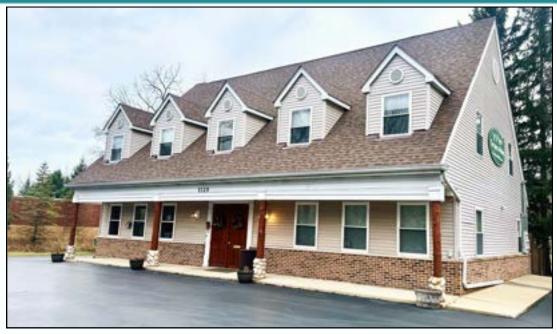

### **OFFICE**

### FOR SALE OR LEASE - 4,180 SQ. FT. 1125 N. DELANY ROAD GURNEE, ILLINOIS

Unique free standing, two story corporate office/professional building in prime location off Route 41 and Delany Road commercial corridor. Excellent condition. Windows provide abundant natural light throughout the interior. Current use is physical therapy. Handicapped accessible. Floor plan can be adapted to a wide variety of uses such as medical, non-profit and professional services such as law, architecture, engineering, counseling, insurance and more. OCCUPANCY 2ND QUARTER 2024.

Available: 4,180 Sq. Ft.Building Size: 4,180 Sq. Ft.

• Description: Vinyl Siding & Brick Trim

• Lot Size: .30 Acres

• Parking: 14 plus one (1) handicapped space

• **Year Built**: 2001

• Utilities: Individually Metered