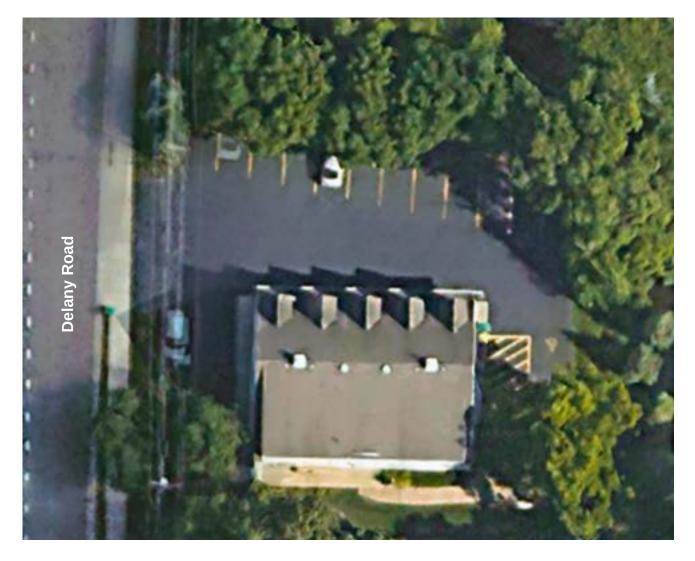

### AERIAL 4,180 SQ. FT. OFFICE/COMMERCIAL BUILDING 1125 N. DELANY ROAD GURNEE, ILLINOIS

Above information is subject to verification and no liability for errors or omissions is assumed. Prices subject to change and listing may be withdrawn without notice.