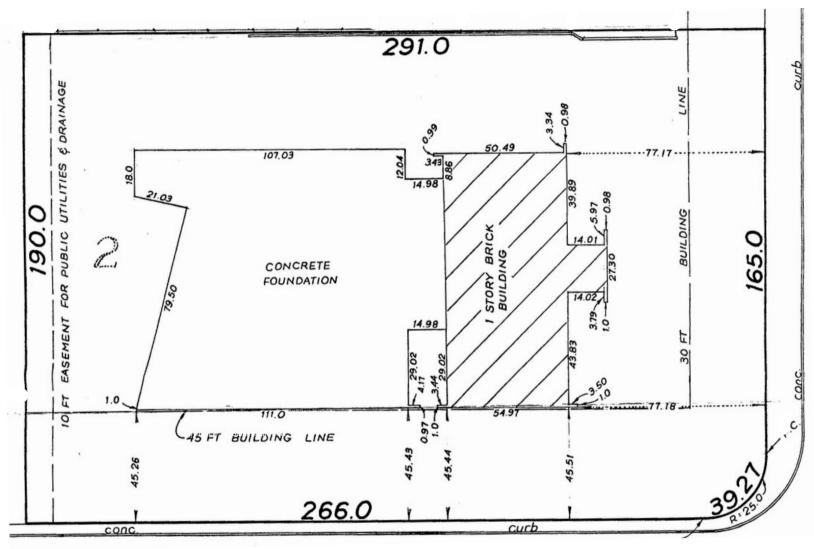

# PLAT OF SURVEY 360 MELVIN DRIVE NORTHBROOK, ILLINOIS

Above information is subject to verification and no liability for errors or omissions is assumed. Prices subject to change and listing may be withdrawn without notice.

#### CONTACT: Robert Elbrecht 847.360.1375 re@tristaterealty.com

Commercial and Industrial Real Estate • Licensed in Illinois and Wisconsin Tri-State Realty, Inc. • P.O. Box 502 Gurnee, Illinois 60031 • (847) 360.1375 Fax 847.360.9667 • sales@tristaterealty.com • www.tristaterealty.com