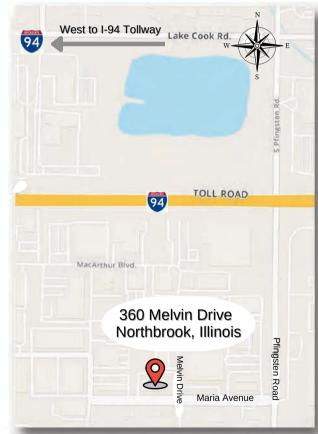

**Sale Price:** \$1,995,000 (\$119/SF)

Remarks: Prime location near I-94 Tri-State Tollway, Route 43 and Route 41. Corner lot with highly visible monument sign for company name and logo. Well maintained facility. Security system, LED light fixtures throughout, executive office with full bathroom and landscaped courtyard. Large picture windows throughout office areas. Occupancy in 60-90 days.

**Sale Price:** \$1,995,000 (\$119/SF)

Remarks: Prime location near I-94 Tri State Tollway, Route 43 and Route

41. Corner Lot with highly visible monument sign for company name and logo. Well maintained facility. Security system, LED light fixtures throughout, executive office with full bathroom and landscaped courtyard. Large picture windows throughout office