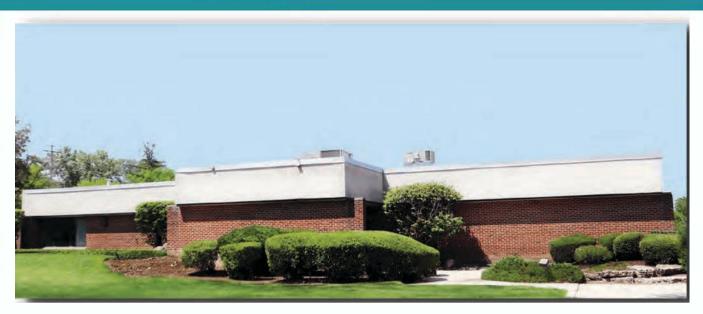

### **INDUSTRIAL**

## For Sale or Lease – 16,670 Sq. Ft. Industrial or Flex Facility 360 Melvin Drive Northbrook, IL

Available: 16,670 Sq. Ft. Building Size: 16,670 Sq. ft. Land Area: 1.14 Acres Office Area: 6,310 Sq. Ft.

**Sale Price:** \$1,995,000 (\$119/SF)

Remarks: Prime location near I-94 Tri-State Tollway, Route 43 and Route 41. Corner lot with highly visible monument sign for company name and logo. Well maintained facility. Security system, LED light fixtures throughout, executive office with full bathroom and landscaped courtyard. Large picture windows throughout office areas. Occupancy in 60-90 days.