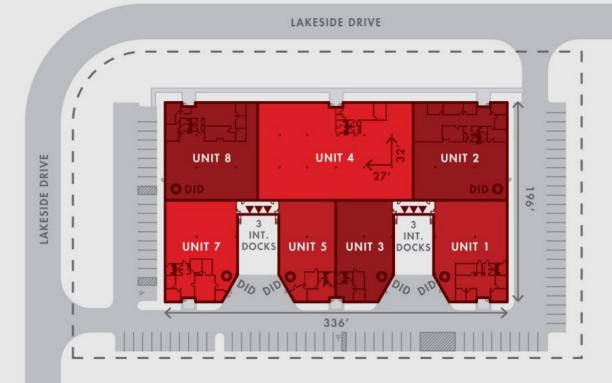

## **BUILDING DETAILS**

| Building Size        | 62,940 SF                       |
|----------------------|---------------------------------|
| Office Size (Unit 4) | 1,220 SF                        |
| Suite Size (Unit 4)  | 16,066 SF                       |
| Loading              | 6 Common Loading Dock Positions |
|                      | 6 Drive-In Doors                |
| Clear Height         | 18.5' Clear                     |
| Parking Ratio        | 1 Stall Per 1,000 SF            |
| Sprinkler            | Wet                             |
|                      |                                 |

## FOR LEASE 16,066 SF

| SUITE  | TOTAL SF | OFFICE SF | ASKING RATE (MODIFIED GROSS) |
|--------|----------|-----------|------------------------------|
| Unit 1 | 7,715    | 1,945     | LEASED                       |
| Unit 2 | 9,821    | 3,650     | LEASED                       |
| Unit 3 | 5,958    | 861       | LEASED                       |
| Unit 4 | 16,066   | 1,220     | \$10.75/SF                   |
| Unit 5 | 5,958    | 1,107     | LEASED                       |
| Unit 7 | 7,601    | 1,971     | LEASED                       |
| Unit 8 | 9,821    | 2,930     | LEASED                       |
| TOTALS | 62,940   |           |                              |