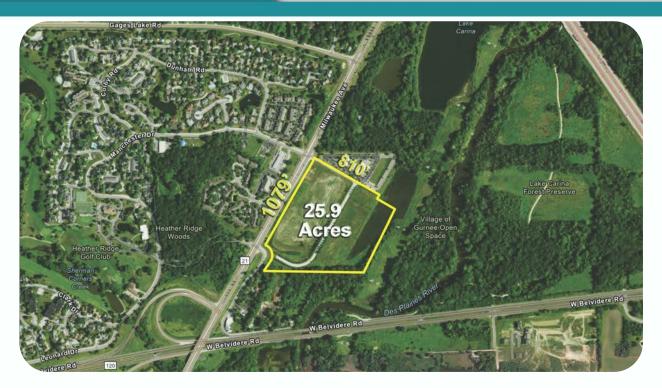

## FOR SALE 25.9 ACRE LAND SITE IL Route 21 (Milwaukee Ave) Gurnee, IL

Location: East Side of Route 21, North of Route 120

Access: Route 21 (Milwaukee Avenue)

Frontage: 1079' Frontage on Route 21

810' Frontage on Manchester Drive

**Zoning:** O2 PUD Office Campus District

Available For: Commercial, Multi Family possible

Divisible: No.

Utilities: To site

**Sale Price:** \$7,905,000 (\$7.00 Per Sq. Ft.)

**Remarks:** Prime "infill" site. Planned traffic signal.

Looped water main installed. Access I-94 West via Route 21 and access I-94 East via Route 120 (Belvidere Rd). Village of Gurnee may consider Multi

Family with commercial out lot.

Above information is subject to verification and no liability for errors or omissions is assumed. Prices subject to change and listing may be withdrawn without notice.