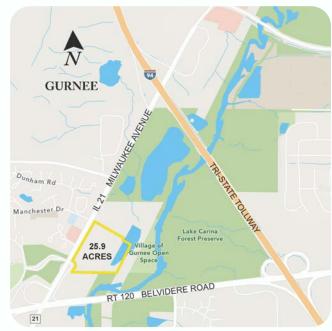

# FOR SALE 25.9 ACRES NORTH IL ROUTE 21 (MILWAUKEE AVE) GURNEE, ILLINOIS

**Location:** East Side of Route 21

North of Route 120

**Access:** Route 21 (Milwaukee Avenue)

**Frontage:** 1079' Frontage on Route 21

810' Frontage on Manchester Drive

**Zoning:** O2 PUD Office Campus District

Available For: Commercial, Office, Medical, R&D, Multi Family possible

**Divisible:** No

**Utilities:** To site

**Sale Price:** \$7,905,000 (\$7.00 Per Sq. Ft.)

**Remarks:** Prime "infill" site. Planned traffic signal. Looped water

main installed. Access I-94 West .8 miles via Route 21 (Milwaukee Ave) & access I-94 East 2.8 miles via Route 120 (Belvidere Rd). Village of Gurnee may consider Multi