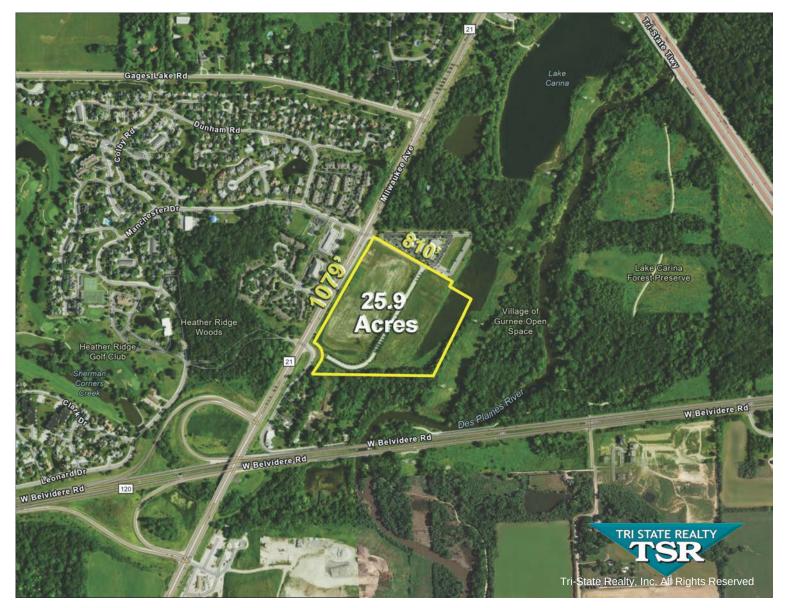

#### Aerial Map 25.9 Acres North IL Route 21 (Milwaukee Ave) Gurnee, Illinois

Above information is subject to verification and no liability for errors or omissions is assumed. Prices subject to change and listing may be withdrawn without notice.