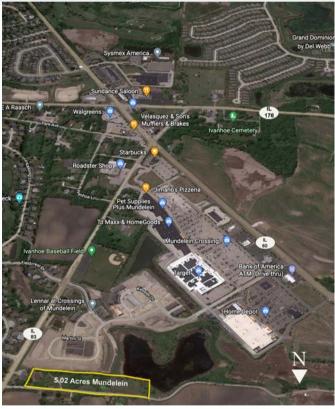

 Remarks: Most likely suited for residential development. New townhome development, Crossings of Mundelein, adjacent to the south. Mundelein Crossings retail center located just south at Route 83 and Route 60. No utilities, no frontage on Route 83. Offered "as-is" with no representations or warranties.

**Sale Price:** \$177,000

**Remarks:** Most likely suited for residential development. New

townhome development, Crossings of Mundelein,

adjacent to the south. Mundelein Crossings retail center

located just south at Route 83 and Route 60. No

utilities, no frontage on Route 83. Offered "as-is" with no

representations or warranties.

Above information is subject to verification and no liability for errors or omissions is assumed. Prices subject to change and listing may be withdrawn without notice.