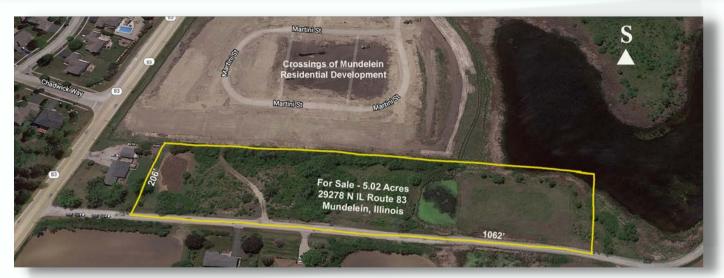

## For Sale - 5.02 Acres 29278 N IL Route 83 Mundelein, Illinois

Site Area: 5.02 Acres

 Access: Gravel Road (intersects with Route 83)

Present Use: Vacant

Zoning: AG – County zoning

Utilities: Well & SepticSale Price: \$177,000

 Remarks: Most likely suited for residential development. New townhome development, Crossings of Mundelein, adjacent to the south. Mundelein Crossings retail center located just south at Route 83 and Route 60. No utilities, no frontage on Route 83. Offered "as-is" with no representations or warranties.

### 5.02 Acres 29278 N IL Route 83 Mundelein, Illinois

Site Area: 5.02 Acres (Approximately 206' x 1062')

Access: Gravel Road (intersects with Route 83)

Present Use: Vacant

**Zoning:** AG – County zoning

Utilities: Well & Septic

**Sale Price:** \$177,000

**Remarks:** Most likely suited for residential development. New

townhome development, Crossings of Mundelein,

adjacent to the south. Mundelein Crossings retail center

located just south at Route 83 and Route 60. No

utilities, no frontage on Route 83. Offered "as-is" with no

representations or warranties.

Above information is subject to verification and no liability for errors or omissions is assumed. Prices subject to change and listing may be withdrawn without notice.