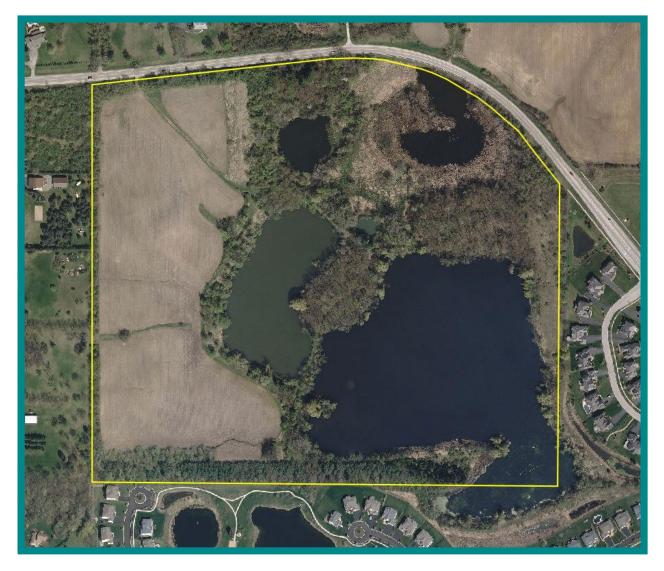

# APPROX. 79.18 GROSS ACRES & APPROX. 39.196 NET ACRES 21155-21211-21353 W. GRASS LAKE ROAD, UNINCORPORATED LAKE COUNTY, IL

Above information is subject to verification and no liability for errors or omissions is assumed. Prices subject to change and listing may be withdrawn without notice.