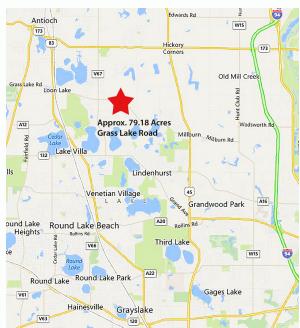

# FOR SALE - APPROXIMATELY 79.18 ACRES 21155-21211-21353 W. GRASS LAKE ROAD UNINCORPORATED LAKE COUNTY, ILLINOIS

- Location: South Side of West Grass Lake Rd., East of North Savage Rd. and West of North Deep Lake Rd.
- Access: Grass Lake Road
- Frontage: Approx. 2700' on Grass Lake Road
- **Zoning:** AG (Agricultural) and OS (Open Space)
- Available For: Single Family Homes
- Divisible: No
- Utilities: South and East Boundaries of Adjacent Single Family Subdivisions.
- Sale Price: \$1,950,000 (\$24,627 per acre)
- Remarks: MAJOR PRICE REDUCTION
   Prime "In-fill" Site With Great Potential. Picturesque water views and rolling topography. Approx. 39.196 acres net of wetland and ponds. Subject property can be zoned and annexed to Lindenhurst, IL or Antioch, IL.

### 21155 - 21211 - 21353 W. Grass Lake Road Unincorporated Northern Lake County, Illinois

**Location:** South Side of West Grass Lake Rd. East of

North Savage Rd. and West of North Deep Lake Rd.

Access: Grass Lake Road