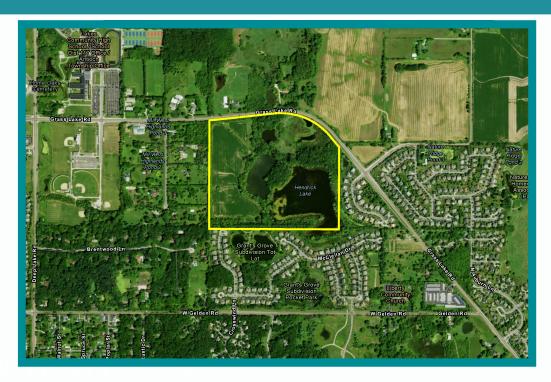

#### LAND

# FOR SALE - APPROXIMATELY 79.18 ACRES 21155-21211-21353 W. GRASS LAKE ROAD UNINCORPORATED LAKE COUNTY, ILLINOIS

- Location: South Side of West Grass Lake Rd., East of North Savage Rd. and West of North Deep Lake Rd.
- Access: Grass Lake Road
- Frontage: Approx. 2700' on Grass Lake Road
- **Zoning:** AG (Agricultural) and OS (Open Space)
- Available For: Single Family Homes
- Divisible: No
- Utilities: South and East Boundaries of Adjacent Single Family Subdivisions.
- Sale Price: \$1,950,000 (\$24,627 per acre)
- Remarks: MAJOR PRICE REDUCTION
   Prime "In-fill" Site With Great Potential. Picturesque water views and rolling topography. Approx. 39.196 acres net of wetland and ponds. Subject property can be zoned and annexed to Lindenhurst, IL or Antioch, IL.

### 21155 - 21211 - 21353 W. Grass Lake Road Unincorporated Northern Lake County, Illinois

**Location:** South Side of West Grass Lake Rd. East of

North Savage Rd. and West of North Deep Lake Rd.

Access: Grass Lake Road

Frontage: Approximately 2700' Frontage on Grass Lake Road

**Zoning:** AG (Agricultural) and OS (Open Space) in Lake County, IL

**Available For:** Single Family Homes

**Divisible:** No

**Utilities:** South and East Boundaries of Subject Property At

Adjacent Subdivisions. Sewer May Require a Lift Station.

**Sale Price:** \$1,950,000 (\$24,627 Per Acre)

**Remarks:** MAJOR PRICE REDUCTION

Prime "infill" site with great development potential. Picturesque water views and rolling topography. Approximately 39.196 acres net of wetlands and ponds. Subject property can most likely be

zoned and annexed to Lindenhurst, IL or Antioch, IL.

Above information is subject to verification and no liability for errors or omissions is assumed. Prices subject to change and listing may be withdrawn without notice.