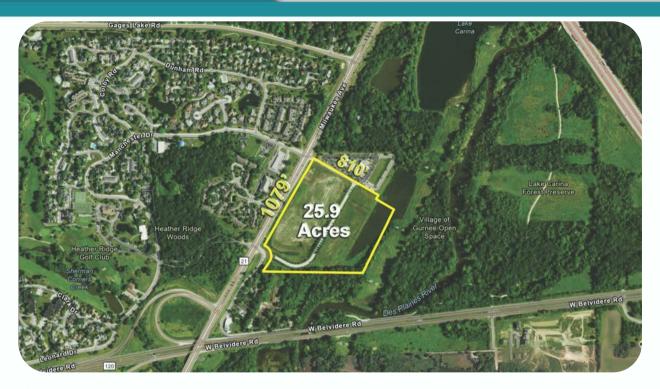

# 25.9 ACRES COMMERCIAL SITE IL Route 21 (Milwaukee Avenue) Gurnee, IL

Location: East Side of Route 21, North of Route 120

Access: Route 21 (Milwaukee Avenue)

Frontage: 1079' Frontage on Route 21

810' Frontage on Manchester Drive

**Zoning:** O2 PUD Office Campus District

Available For: Commercial, Office, Medical and R&D

Divisible: No.

Utilities: To site

**Sale Price:** \$7,905,000 (\$7.00 Per Sq. Ft.)

Remarks: Prime "infill" site. Planned traffic signal

Looped water main installed. Access I-94 West via Route 21 and access I-94 East via Route 120 (Belvidere Rd). Additional on-site retention may be required subject

to final development plans.

Above information is subject to verification and no liability for errors or omissions is assumed. Prices subject to change and listing may be withdrawn without notice.

# NORTH IL ROUTE 21 (MILWAUKEE AVENUE) GURNEE, ILLINOIS

**Location:** East Side of Route 21

North of Route 120

Access: Route 21 (Milwaukee Avenue)

**Frontage:** 1079' Frontage on Route 21

810' Frontage on Manchester Drive

**Zoning:** O2 PUD Office Campus District

Available For: Commercial, Office, Medical and R&D

**Divisible:** No

**Utilities:** To site

**Sale Price:** \$7,905,000 (\$7.00 Per Sq. Ft.)

**Remarks:** Prime "infill" site. Planned traffic signal. Looped water main

installed. Access I-94 West .8 miles via Route 21

(Milwaukee Ave) and access I-94 East 2.8 miles via Route 120 (Belvidere Road). Additional on-site retention may be

required subject to final development plans.