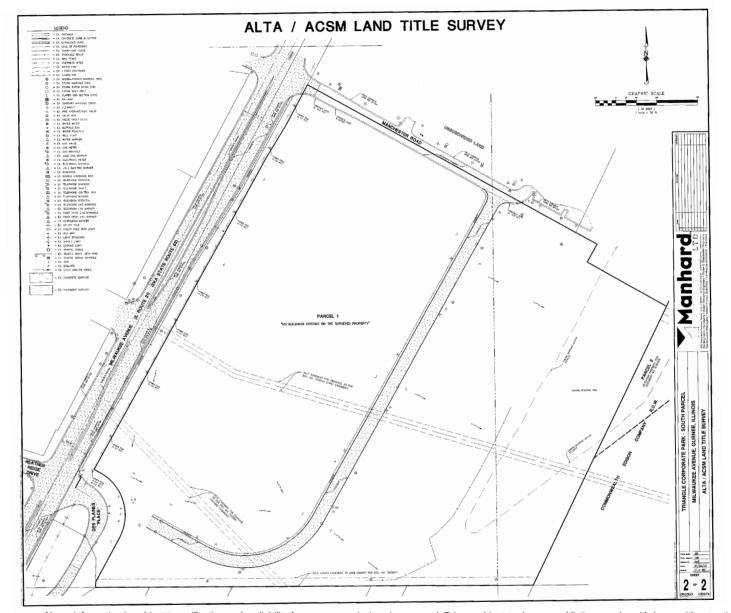

### ALTA Parcel Survey 25.9 Acres North IL Route 21 (Milwaukee Avenue) Gurnee, Illinois

Above information is subject to verification and no liability for errors or omissions is assumed. Prices subject to change and listing may be withdrawn without notice.

## CONTACT: Robert Elbrecht 847.360.1375 sales@tristaterealty.com

Tri-State Realty, Inc. • P.O. Box 7860 Gurnee, Illinois 60031 Commercial and Industrial Real Estate • Licensed in Illinois and Wisconsin