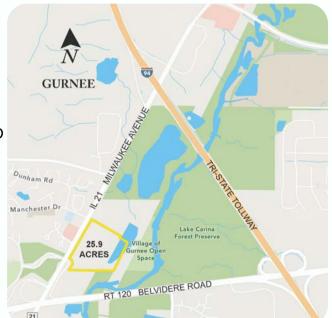

#### LOCATION MAP 25.9 ACRES NORTH IL ROUTE 21 GURNEE, ILLINOIS

Above information is subject to verification and no liability for errors or omissions is assumed. Prices subject to change and listing may be withdrawn without notice.