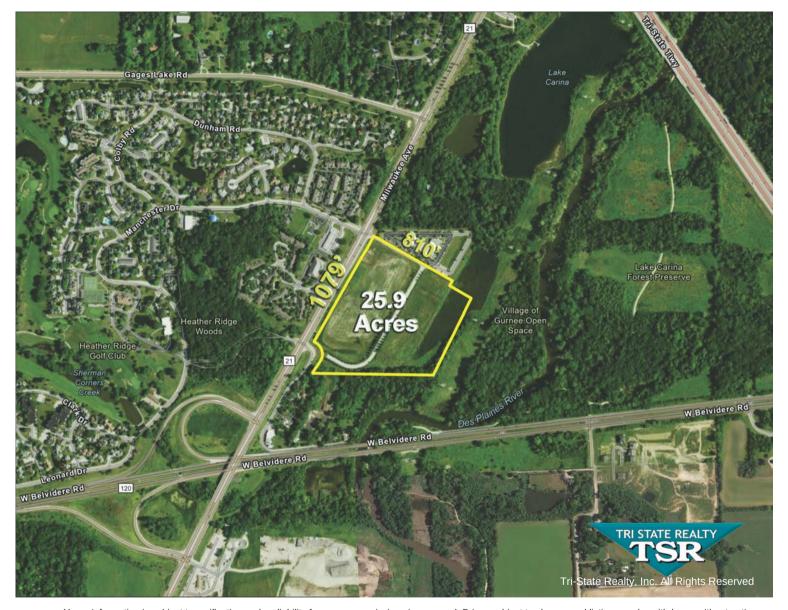

#### Aerial Map 25.9 Acres North IL Route 21 (Milwaukee Avenue) Gurnee, Illinois

Above information is subject to verification and no liability for errors or omissions is assumed. Prices subject to change and listing may be withdrawn without notice.