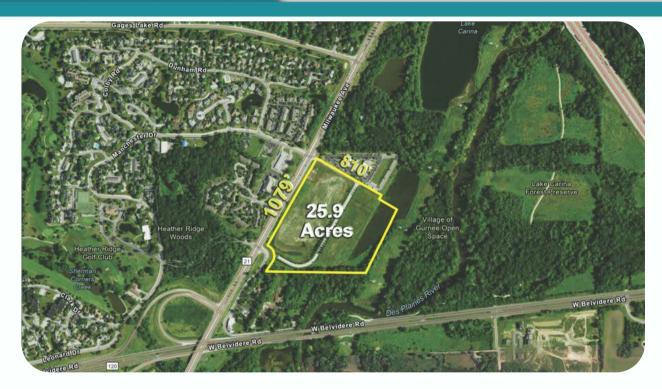

### FOR SALE 25.9 ACRES

# NORTH IL ROUTE 21 (MILWAUKEE AVENUE) GURNEE, ILLINOIS

**Location:** East Side of Route 21

North of Route 120

**Access:** Route 21 (Milwaukee Avenue)

**Frontage:** 1079' Frontage on Route 21

810' Frontage on Manchester Drive

#### Aerial Map 25.9 Acres North IL Route 21 (Milwaukee Avenue) Gurnee, Illinois

Above information is subject to verification and no liability for errors or omissions is assumed. Prices subject to change and listing may be withdrawn without notice.