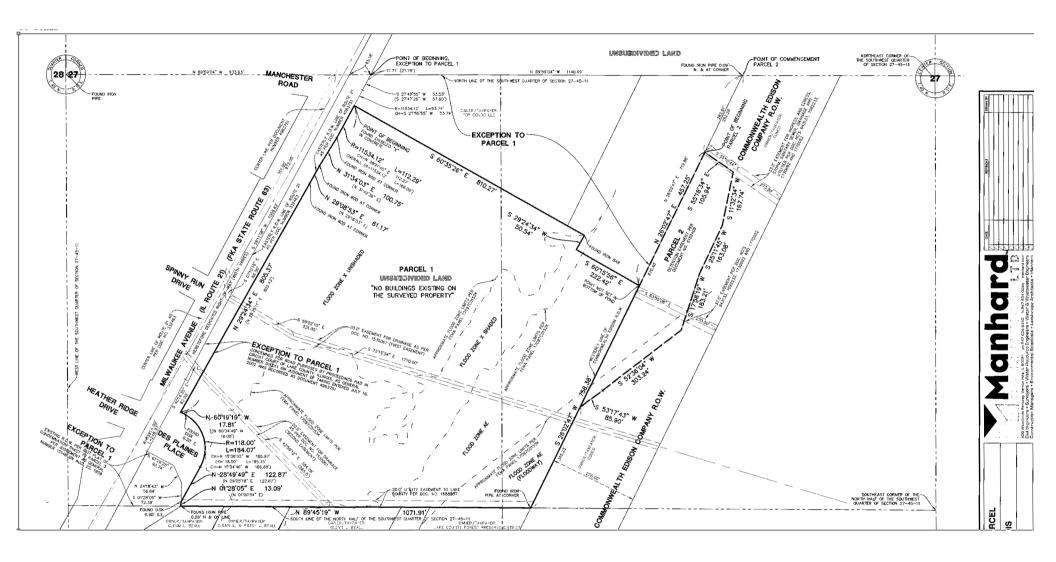

### ALTA Survey 25.9 Acres North IL Route 21 (Milwaukee Avenue) Gurnee, Illinois

Above information is subject to verification and no liability for errors or omissions is assumed. Prices subject to change and listing may be withdrawn without notice.

### ALTA Parcel Survey 25.9 Acres North IL Route 21 (Milwaukee Avenue) Gurnee, Illinois

Above information is subject to verification and no liability for errors or omissions is assumed. Prices subject to change and listing may be withdrawn without notice.