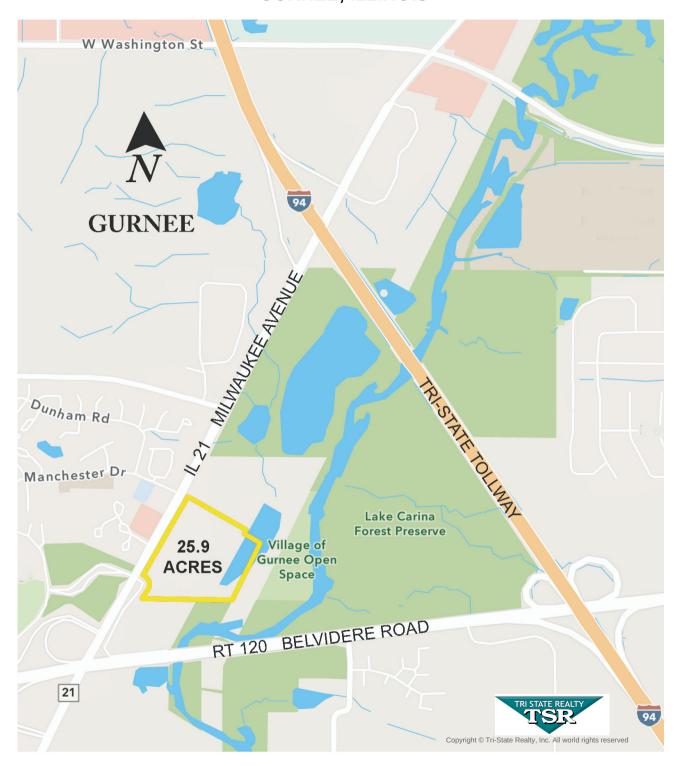

#### LOCATION MAP 25.9 ACRES NORTH IL ROUTE 21 GURNEE, ILLINOIS

Above information is subject to verification and no liability for errors or omissions is assumed. Prices subject to change and listing may be withdrawn without notice.

#### CONTACT: Robert Elbrecht 847.360.1375 sales@tristaterealty.com

P.O. Box 7860 Gurnee, Illinois 60031 (847) 360.1375 Commercial and Industrial Real Estate Licensed in Illinois and Wisconsin