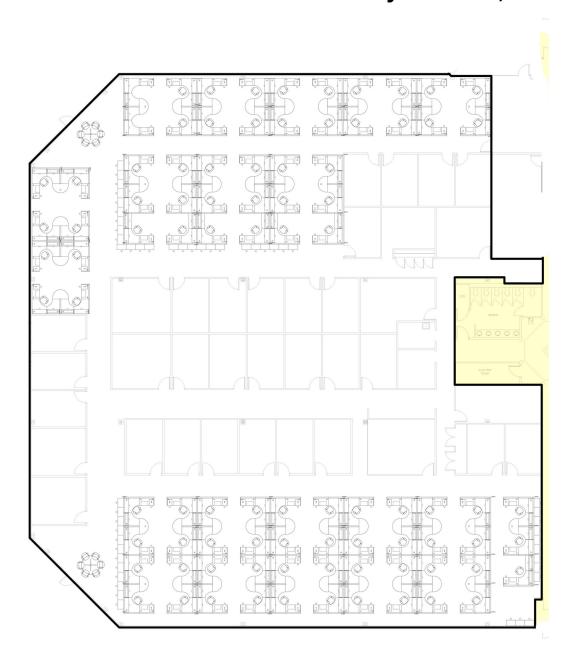

## Floor Plan - 21,633 Sq. Ft Suite 30 1175 Tri State Parkway Gurnee, Illinois

Above information is subject to verification and no liability for errors or omissions is assumed. Prices subject to change and listing may be withdrawn without notice.