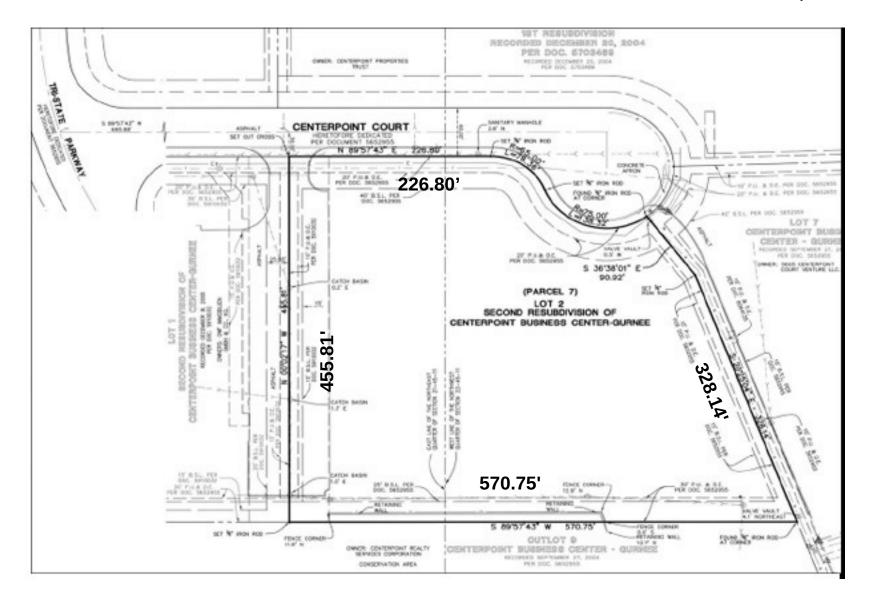

#### SURVEY - 4.81 ACRES LOT 2 CENTERPOINT BUSINESS CENTER GURNEE, ILLINOIS

Above information is subject to verification and no liability for errors or omissions is assumed. Prices subject to change and listing may be withdrawn without notice.

#### CONTACT: Robert Elbrecht Email: re@tristaterealty.com

Commercial and Industrial Real Estate • Licensed in Illinois and Wisconsin Tri-State Realty, Inc. • (847) 360.1375 • Fax: (847) 360.9667 sales@tristaterealty.com • www.tristaterealty.com