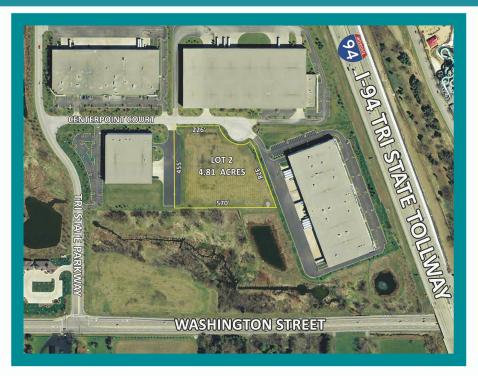

#### LAND

### FOR SALE - 4.81 ACRES LOT 2 CENTERPOINT CT CENTERPOINT BUSINESS CENTER GURNEE, IL

• Location: Lot 2 within CenterPoint Business Center

Access: CenterPoint Court

• Frontage: 343' of Frontage on CenterPoint Court

• **Zoning:** I-2 (O.I.P.)Special Use Office Industrial Park

• Available For: Industrial and Office

• Utilities: To Site

• Sale Price: \$1,571,427 (\$7.50 per Sq. Ft.)

 Remarks: Interior cul-de-sac site. Build up to 79,000 Sq. Ft. facility. Join these fine companies: Handi Foil, Kalle, Akorn, Actavis and Weiman Products.
 Infrastructure includes AT&T fiber and Comcast high speed cable.