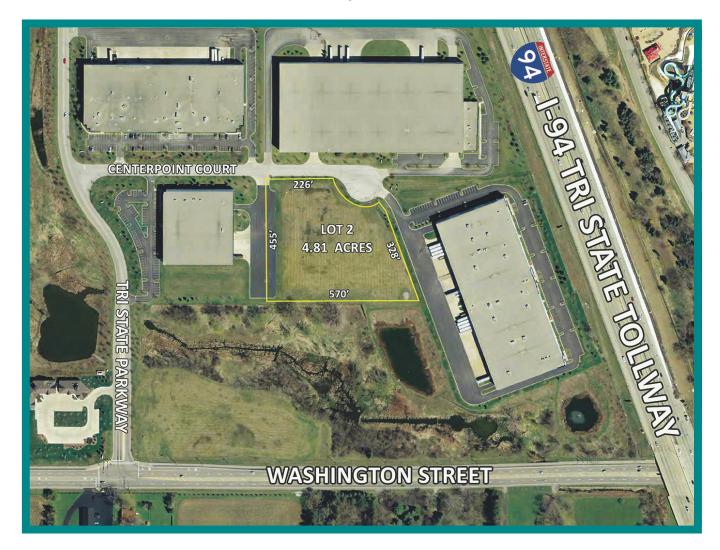

## 4.81 ACRES LOT 2 CENTERPOINT BUSINESS CENTER GURNEE, ILLINOIS

Above information is subject to verification and no liability for errors or omissions is assumed. Prices subject to change and listing may be withdrawn without notice.

#### CONTACT: Robert Elbrecht Email: re@tristaterealty.com

Commercial and Industrial Real Estate • Licensed in Illinois and Wisconsin Tri-State Realty, Inc. • (847) 360.1375 • Fax: (847) 360.9667 sales@tristaterealty.com • www.tristaterealty.com